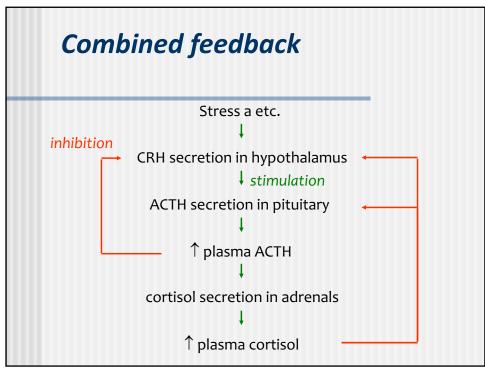

|
| Tight             | Loose                                                                        |                                                                                                                         |
| Homeostasis       | Defence                                                                      | Remodeling                                                                                                              |
|                   | Only specialized<br>cells<br>Few places<br>Long-range<br>Low<br>Low<br>Tight | Only specialized<br>cellsMany cell<br>typesFew placesMany placesLong-rangeMostly<br>short-rangeLowHighLowHighTightLoose |

















































## Intracellular signal transduction (second messengers)