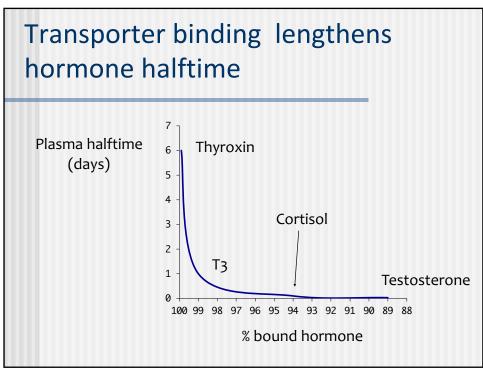

|
| Tight             | Loose                                                                        |                                                                                                                         |
| Homeostasis       | Defence                                                                      | Remodeling                                                                                                              |
|                   | Only specialized<br>cells<br>Few places<br>Long-range<br>Low<br>Low<br>Tight | Only specialized<br>cellsMany cell<br>typesFew placesMany placesLong-rangeMostly<br>short-rangeLowHighLowHighTightLoose |

















































## Intracellular signal transduction (second messengers)