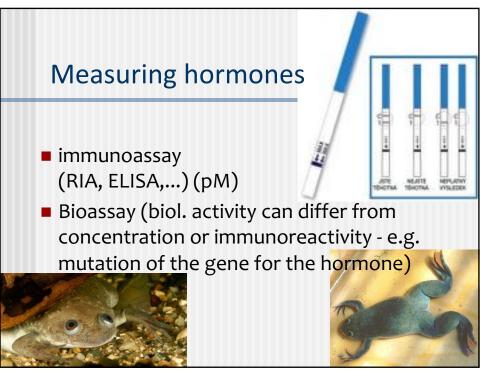

| Tight             | Loose                                                                        |                                                                                                                         |
| Homeostasis       | Defence                                                                      | Remodeling                                                                                                              |
|                   | Only specialized<br>cells<br>Few places<br>Long-range<br>Low<br>Low<br>Tight | Only specialized<br>cellsMany cell<br>typesFew placesMany placesLong-rangeMostly<br>short-rangeLowHighLowHighTightLoose |

















































## Intracellular signal transduction (second messengers)