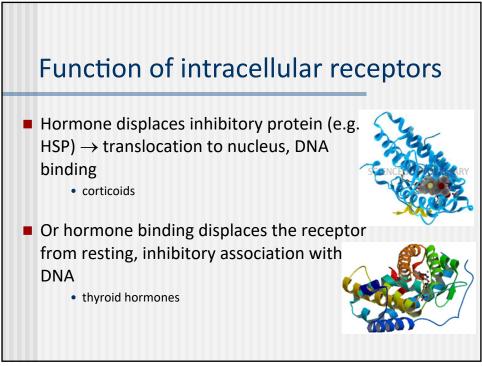

|
| Tight             | Loose                                                                        |                                                                                                                         |
| Homeostasis       | Defence                                                                      | Remodeling                                                                                                              |
|                   | Only specialized<br>cells<br>Few places<br>Long-range<br>Low<br>Low<br>Tight | Only specialized<br>cellsMany cell<br>typesFew placesMany placesLong-rangeMostly<br>short-rangeLowHighLowHighTightLoose |

















































## Intracellular signal transduction (second messengers)