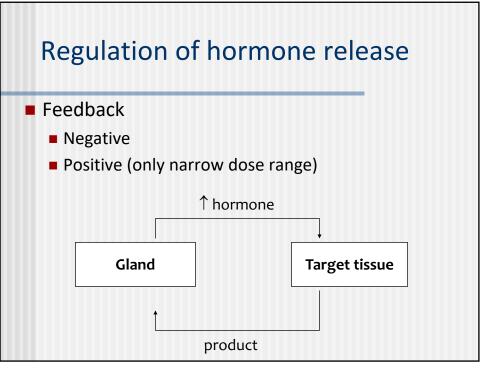

|
| Tight             | Loose                                                                        |                                                                                                                         |
| Homeostasis       | Defence                                                                      | Remodeling                                                                                                              |
|                   | Only specialized<br>cells<br>Few places<br>Long-range<br>Low<br>Low<br>Tight | Only specialized<br>cellsMany cell<br>typesFew placesMany placesLong-rangeMostly<br>short-rangeLowHighLowHighTightLoose |

















































## Intracellular signal transduction (second messengers)