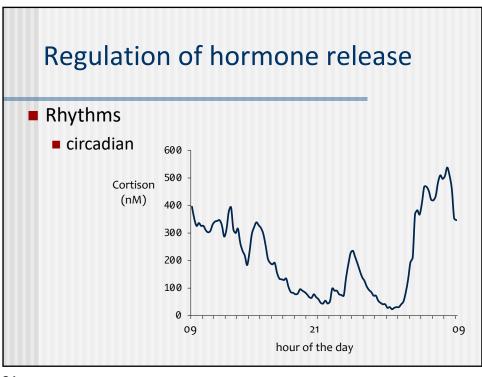

|
| Tight             | Loose                                                                        |                                                                                                                         |
| Homeostasis       | Defence                                                                      | Remodeling                                                                                                              |
|                   | Only specialized<br>cells<br>Few places<br>Long-range<br>Low<br>Low<br>Tight | Only specialized<br>cellsMany cell<br>typesFew placesMany placesLong-rangeMostly<br>short-rangeLowHighLowHighTightLoose |

















































## Intracellular signal transduction (second messengers)