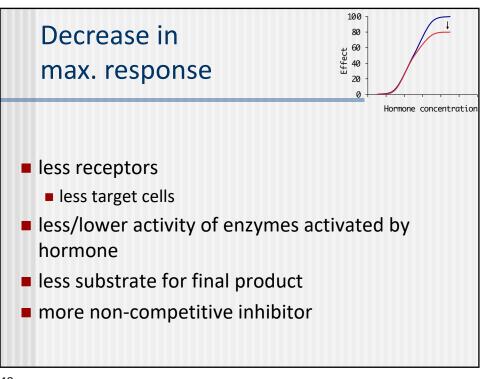

|
| Tight             | Loose                                                                        |                                                                                                                         |
| Homeostasis       | Defence                                                                      | Remodeling                                                                                                              |
|                   | Only specialized<br>cells<br>Few places<br>Long-range<br>Low<br>Low<br>Tight | Only specialized<br>cellsMany cell<br>typesFew placesMany placesLong-rangeMostly<br>short-rangeLowHighLowHighTightLoose |

















































## Intracellular signal transduction (second messengers)