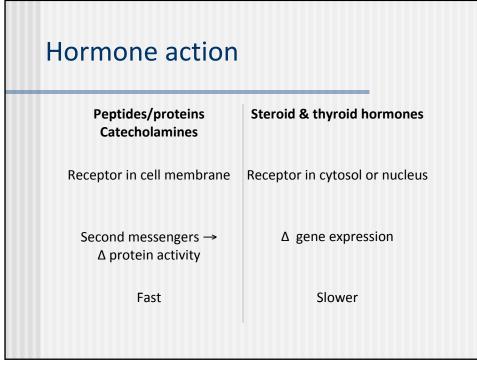

|
| Tight             | Loose                                                                        |                                                                                                                         |
| Homeostasis       | Defence                                                                      | Remodeling                                                                                                              |
|                   | Only specialized<br>cells<br>Few places<br>Long-range<br>Low<br>Low<br>Tight | Only specialized<br>cellsMany cell<br>typesFew placesMany placesLong-rangeMostly<br>short-rangeLowHighLowHighTightLoose |

















































## Intracellular signal transduction (second messengers)