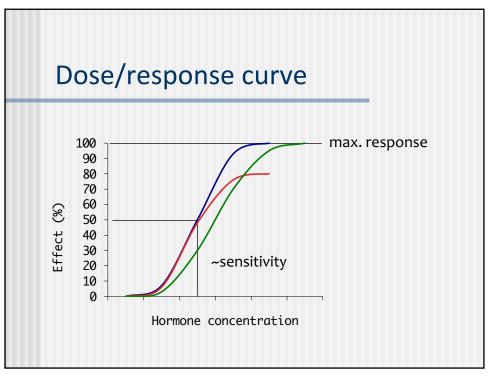

|
| Tight             | Loose                                                                        |                                                                                                                         |
| Homeostasis       | Defence                                                                      | Remodeling                                                                                                              |
|                   | Only specialized<br>cells<br>Few places<br>Long-range<br>Low<br>Low<br>Tight | Only specialized<br>cellsMany cell<br>typesFew placesMany placesLong-rangeMostly<br>short-rangeLowHighLowHighTightLoose |

















































## Intracellular signal transduction (second messengers)