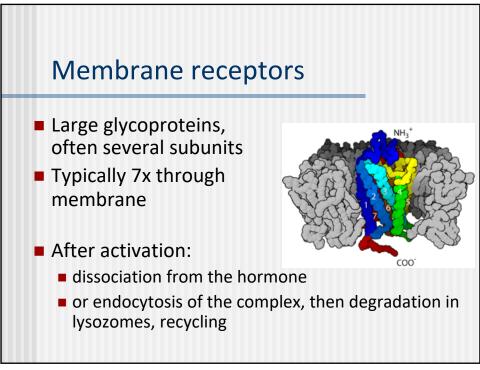

|
| Tight             | Loose                                                                        |                                                                                                                         |
| Homeostasis       | Defence                                                                      | Remodeling                                                                                                              |
|                   | Only specialized<br>cells<br>Few places<br>Long-range<br>Low<br>Low<br>Tight | Only specialized<br>cellsMany cell<br>typesFew placesMany placesLong-rangeMostly<br>short-rangeLowHighLowHighTightLoose |

















































## Intracellular signal transduction (second messengers)