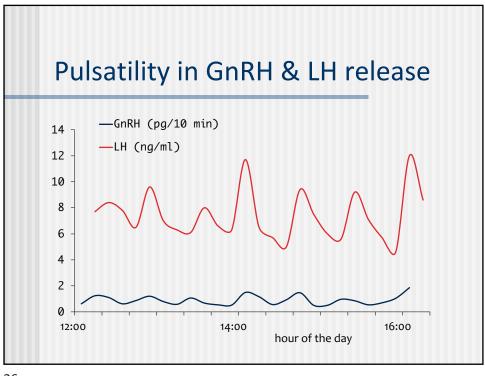

|
| Tight             | Loose                                                                        |                                                                                                                         |
| Homeostasis       | Defence                                                                      | Remodeling                                                                                                              |
|                   | Only specialized<br>cells<br>Few places<br>Long-range<br>Low<br>Low<br>Tight | Only specialized<br>cellsMany cell<br>typesFew placesMany placesLong-rangeMostly<br>short-rangeLowHighLowHighTightLoose |

















































## Intracellular signal transduction (second messengers)