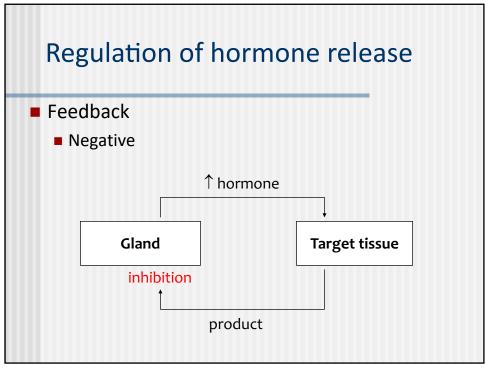

dium                                                                                                                  |
| Tight             | Loose                                                                        |                                                                                                                         |
| Homeostasis       | Defence                                                                      | Remodeling                                                                                                              |
|                   | Only specialized<br>cells<br>Few places<br>Long-range<br>Low<br>Low<br>Tight | Only specialized<br>cellsMany cell<br>typesFew placesMany placesLong-rangeMostly<br>short-rangeLowHighLowHighTightLoose |

















































## Intracellular signal transduction (second messengers)