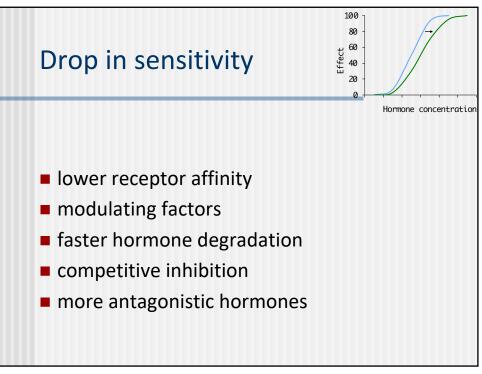

|
| Tight             | Loose                                                                        |                                                                                                                         |
| Homeostasis       | Defence                                                                      | Remodeling                                                                                                              |
|                   | Only specialized<br>cells<br>Few places<br>Long-range<br>Low<br>Low<br>Tight | Only specialized<br>cellsMany cell<br>typesFew placesMany placesLong-rangeMostly<br>short-rangeLowHighLowHighTightLoose |

















































## Intracellular signal transduction (second messengers)