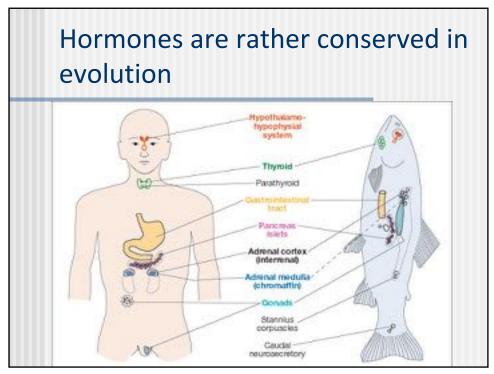

## Regulation of homeostasis (*milieu intérieur*)

















| Hormones          | Cytokines                                                                    | Growth                                                                                                                  |
|-------------------|------------------------------------------------------------------------------|-------------------------------------------------------------------------------------------------------------------------|
| _                 |                                                                              | factors                                                                                                                 |
|                   | -                                                                            |