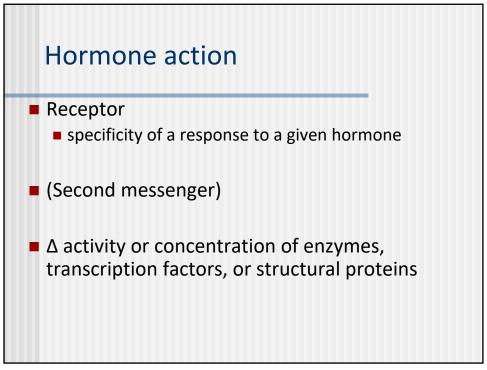

|
| Tight             | Loose                                                                        |                                                                                                                         |
| Homeostasis       | Defence                                                                      | Remodeling                                                                                                              |
|                   | Only specialized<br>cells<br>Few places<br>Long-range<br>Low<br>Low<br>Tight | Only specialized<br>cellsMany cell<br>typesFew placesMany placesLong-rangeMostly<br>short-rangeLowHighLowHighTightLoose |

















































## Intracellular signal transduction (second messengers)