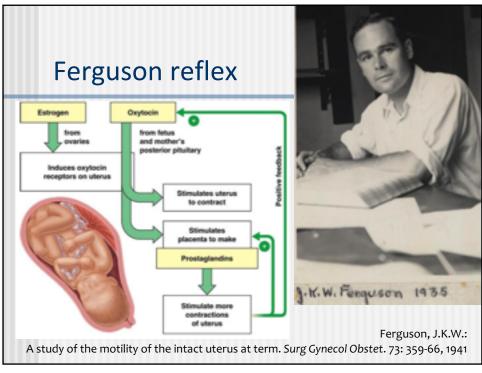

|
| Tight             | Loose                                                                        |                                                                                                                         |
| Homeostasis       | Defence                                                                      | Remodeling                                                                                                              |
|                   | Only specialized<br>cells<br>Few places<br>Long-range<br>Low<br>Low<br>Tight | Only specialized<br>cellsMany cell<br>typesFew placesMany placesLong-rangeMostly<br>short-rangeLowHighLowHighTightLoose |

















































## Intracellular signal transduction (second messengers)