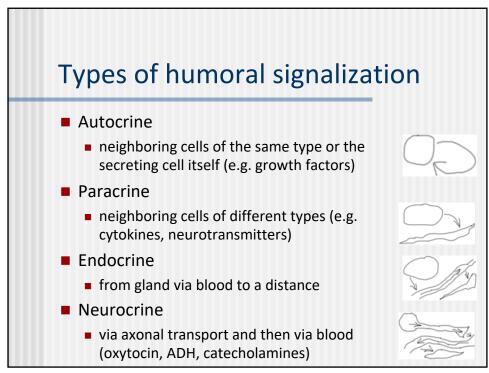

## Regulation of homeostasis (*milieu intérieur*)

















| Hormones          | Cytokines                                                                    | Growth                                                                                                                  |
|-------------------|------------------------------------------------------------------------------|-------------------------------------------------------------------------------------------------------------------------|
| _                 |                                                                              | factors                                                                                                                 |
|                   | -