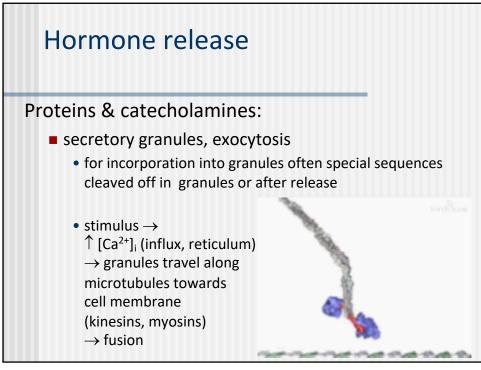

| Medium                                                                                                                  |
| Tight             | Loose                                                                        |                                                                                                                         |
| Homeostasis       | Defence                                                                      | Remodeling                                                                                                              |
|                   | Only specialized<br>cells<br>Few places<br>Long-range<br>Low<br>Low<br>Tight | Only specialized<br>cellsMany cell<br>typesFew placesMany placesLong-rangeMostly<br>short-rangeLowHighLowHighTightLoose |

















































## Intracellular signal transduction (second messengers)