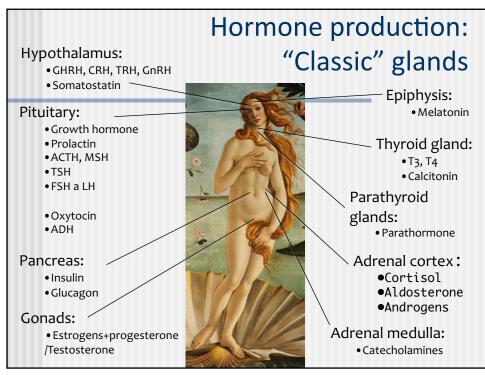

## Regulation of homeostasis (*milieu intérieur*)

















| Hormones          | Cytokines                                                                    | Growth                                                                                                                  |
|-------------------|------------------------------------------------------------------------------|-------------------------------------------------------------------------------------------------------------------------|
| _                 |                                                                              | factors                                                                                                                 |
|                   | -                                                                            |