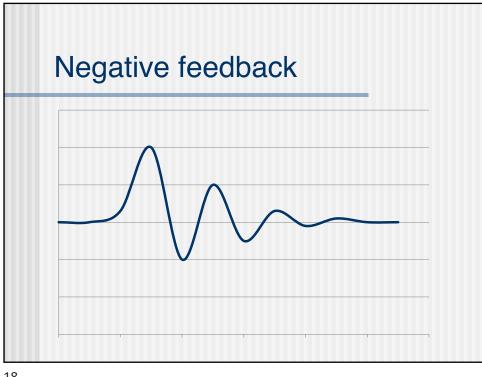

um                                                                                                                  |
| Tight             | Loose                                                                        |                                                                                                                         |
| Homeostasis       | Defence                                                                      | Remodeling                                                                                                              |
|                   | Only specialized<br>cells<br>Few places<br>Long-range<br>Low<br>Low<br>Tight | Only specialized<br>cellsMany cell<br>typesFew placesMany placesLong-rangeMostly<br>short-rangeLowHighLowHighTightLoose |

















































## Intracellular signal transduction (second messengers)